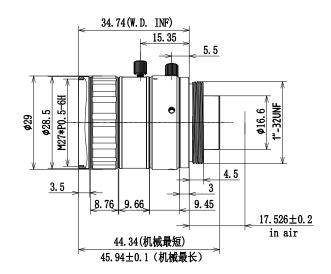

| 1/1.8" C-Mount      |   |          |       |       |
|---------------------|---|----------|-------|-------|
| Focal Length        |   | f=8mm    |       |       |
| Max Diameter(RATIO) |   | F=2.8~16 |       |       |
| Picture Size        |   | 1/1.8"   | 1/2"  | 1/3"  |
| Angle               | Н | 49.3°    | 43.5° | 33.2° |
|                     | V | 34.0°    | 33.2° | 25.2° |
|                     | D | 58.5°    | 53.4° | 41.3° |
| Distortion(TV)      |   | <0.12%   |       |       |
| Focus distance(min) |   | 0.11m    |       |       |
| Max sensor size     |   | Ф9.4mm   |       |       |
| Filter screw size   |   | M27*P0.5 |       |       |
| Mount               |   | C-Mount  |       |       |