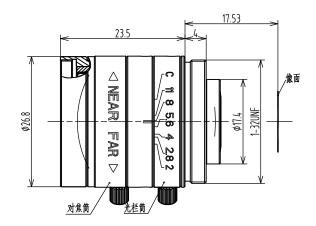

## MFA118-S06

## 6mm Focal Length

- Macro Designed For Machine Vision Application
- High Resolution, High Contrast, and Low Distortion
- Work with 1/3"-1/1.8" Format Camera and Focal Length is From 4mm to 100mm
- Perfect Substitute For FA Lens From Japan Like Tamron, CBC, VST, Ricoh ect

| 1/1.8" C-Mount      |   |            |       |       |
|---------------------|---|------------|-------|-------|
| Focal Length        |   | f=6mm      |       |       |
| Max Diameter(RATIO) |   | F=1~2.0    |       |       |
| Picture Size        |   | 1/1.8"     | 1/2"  | 1/3"  |
| Angle               | Н | 59.6°      | 48.7° | 41.9° |
|                     | V | 46.0°      | 36.5° | 31.4° |
|                     | D | 69.8°      | 60.9° | 52.4° |
| Distortion(TV)      |   | <0.1%      |       |       |
| Focus distance(min) |   | 0.1m       |       |       |
| Max sensor size     |   | Ф9.4mm     |       |       |
| Filter screw size   |   | M25.5*P0.5 |       |       |
| Mount               |   | C-Mount    |       |       |