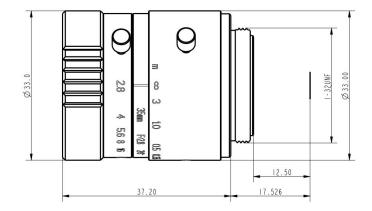

#### **Technical Drawing**

#### **Specifications**

| Model                                   |                    | HN-P-3528-6M-C2/3                     |
|-----------------------------------------|--------------------|---------------------------------------|
| Sensor Size                             |                    | 2/3"                                  |
| Pixel size (μm)                         |                    | 2.4                                   |
| Focal Length (mm)                       |                    | 35±5%                                 |
| Total Track Length (mm)                 |                    | 50.82±0.2                             |
| Flange distance (mm)                    |                    | 17.526±0.2                            |
| F/No.                                   |                    | F2.8-F16                              |
| Angle of View (D $\times$ H $\times$ V) |                    | 15.88° × 12.75° × 9.59°               |
| Distortion (%)                          | Optical Distortion | -0.12                                 |
|                                         | TV Distortion      | -0.04                                 |
| Basic Working Distance (mm)             |                    | 500                                   |
| Focus Range                             |                    | 0.2m- ∞                               |
| Filter Thread (mm)                      |                    | $M30.5 \times 0.5$                    |
| Mount                                   |                    | C 🗆                                   |
| Dimensions (mm)                         |                    | $\Phi$ 33.0 $	imes$ 37.2 (w/o thread) |
| Weight                                  |                    | 62g                                   |
|                                         |                    |                                       |