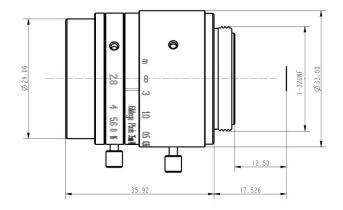

### **Technical Drawing**

## **Specifications**

| Model                                   | HN-P-3528-6M-C1/1.8                                      |
|-----------------------------------------|----------------------------------------------------------|
| Sensor Size                             | 1/1.8"                                                   |
| Pixel size (μm)                         | 2.4                                                      |
| Focal Length (mm)                       | 35±5%                                                    |
| Total Track Length (mm)                 | 50.82±0.2                                                |
| Flange distance (mm)                    | 17.526±0.2                                               |
| F/No.                                   | F2.8-F16                                                 |
| Angle of View (D $\times$ H $\times$ V) | $13.03^{\circ} \times 10.51^{\circ} \times 7.88^{\circ}$ |
| Optical Distortion(%)                   | -0.085                                                   |
| Basic Working Distance (mm)             | 500                                                      |
| Focus Range                             | 0.2m- ∞                                                  |
| Filter Thread (mm)                      | $M27 \times 0.5$                                         |
| Mount                                   | C-mount                                                  |
| Dimensions (mm)                         | $\Phi$ 29.0 $	imes$ 30.89 (w/o thread)                   |
| Weight                                  | 60g                                                      |