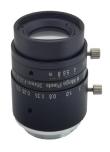

# **HN-P-6M Series Lens**

# HN-P-3528-6M-C1/1.8

- F=35mm
- 2.4µm
- F2.8
- for 1/1.8 type Cameras, 6 Megapixel
- Ultra-low optical distortion
- Miniaturized structure

## **Specifications**

| Model                                   | HN-P-3528-6M-C1/1.8                                      |
|-----------------------------------------|----------------------------------------------------------|
| Sensor Size                             | 1/1.8"                                                   |
| Pixel size (μm)                         | 2.4                                                      |
| Focal Length (mm)                       | 35±5%                                                    |
| Total Track Length (mm)                 | 50.82±0.2                                                |
| Flange distance (mm)                    | 17.526±0.2                                               |
| F/No.                                   | F2.8-F16                                                 |
| Angle of View (D $\times$ H $\times$ V) | $13.03^{\circ} \times 10.51^{\circ} \times 7.88^{\circ}$ |
| Optical Distortion(%)                   | -0.085                                                   |
| Basic Working Distance (mm)             | 500                                                      |
| Focus Range                             | 0.2m- ∞                                                  |
| Filter Thread (mm)                      | $M27 \times 0.5$                                         |
| Mount                                   | C-mount                                                  |
| Dimensions (mm)                         | $\Phi$ 29.0 $	imes$ 30.89 (w/o thread)                   |
| Weight                                  | 60g                                                      |