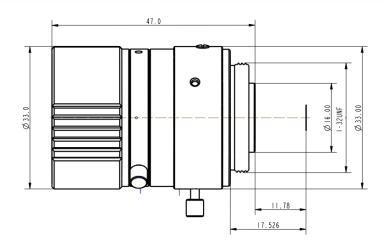

| Model                                   |                    | HN-P-1228-6M-C2/3                                         |
|-----------------------------------------|--------------------|-----------------------------------------------------------|
| Sensor Size                             |                    | 2/3"                                                      |
| Pixel size (μm)                         |                    | 2.4                                                       |
| Focal Length (mm)                       |                    | 12±5%                                                     |
| Total Track Length (mm)                 |                    | 55±0.2                                                    |
| Flange distance (mm)                    |                    | 17.526±0.2                                                |
| F/No.                                   |                    | F2.8-F16                                                  |
| Angle of View (D $\times$ H $\times$ V) |                    | $47.50^{\circ} \times 39.00^{\circ} \times 29.92^{\circ}$ |
| Distortion (%)                          | Optical Distortion | ±1.2                                                      |
|                                         | TV Distortion      | 0.51                                                      |
| Basic Working Distance (mm)             |                    | 300                                                       |
| Focus Range                             |                    | 0.1m-∞                                                    |
| Filter Thread (mm)                      |                    | M30.5 $\times$ 0.5                                        |
| Mount                                   |                    | C-mount                                                   |
| Dimensions (mm)                         |                    | $\Phi$ 33.0 $	imes$ 41.2 (w/o thread)                     |
| Weight                                  |                    | 64g                                                       |