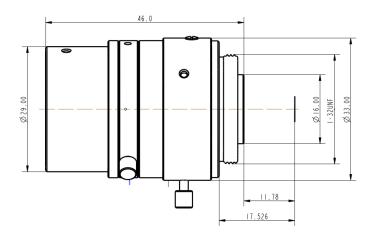

#### **Technical Drawing**

### **Specifications**

| Model                                   | HN-P-1228-6M-C1/1.8                                       |
|-----------------------------------------|-----------------------------------------------------------|
| Sensor Size                             | 1/1.8"                                                    |
| Pixel size (μm)                         | 2.4                                                       |
| Focal Length (mm)                       | 12±5%                                                     |
| Total Track Length (mm)                 | 55±0.2                                                    |
| Flange distance (mm)                    | 17.526±0.2                                                |
| F/No.                                   | F2.8-F16                                                  |
| Angle of View (D $\times$ H $\times$ V) | $41.85^{\circ} \times 33.46^{\circ} \times 22.88^{\circ}$ |
| Optical Distortion(%)                   | ±0.1                                                      |
| Basic Working Distance (mm)             | 300                                                       |
| Focus Range                             | 0.1m- ∞                                                   |
| Filter Thread (mm)                      | $M27 \times 0.5$                                          |
| Mount                                   | C-mount                                                   |
| Dimensions (mm)                         | $\Phi$ 33.0 $	imes$ 40.25 (w/o thread)                    |
| Weight                                  | 62g                                                       |