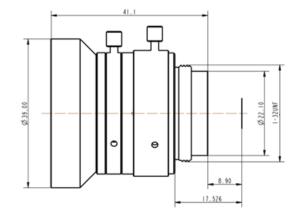

## **Technical Drawing**

## **HN-P-6M Series Lens** HN-P-0628-6M-C1/1.8

F=6mm

- 2.4µm
- F2.8
- for 1/1.8 type Cameras, 6 Megapixel
- Ultra-low optical distortion
- Miniaturized structure

| Model                                   | HN-P-0628-6M-C1/1.8                                      |
|-----------------------------------------|----------------------------------------------------------|
| Sensor Size                             | 1/1.8"                                                   |
| Pixel size (μm)                         | 2.4                                                      |
| Focal Length (mm)                       | 6±5%                                                     |
| Total Track Length (mm)                 | 49.5±0.2                                                 |
| Flange distance (mm)                    | 17.526±0.2                                               |
| F/No.                                   | F2.8-F16                                                 |
| Angle of View (D $\times$ H $\times$ V) | $74.96^{\circ} \times 62.5^{\circ} \times 44.47^{\circ}$ |
| TV Distortion(%)                        | ±0.2                                                     |
| Basic Working Distance (mm)             | 300                                                      |
| Focus Range                             | 0.1m-∞                                                   |
| Filter Thread (mm)                      | M37.5 $\times$ 0.5                                       |
| Mount                                   | C-mount                                                  |
| Dimensions (mm)                         | $\Phi$ 39.0 $	imes$ 32.5 (w/o thread)                    |
| Weight                                  | 66g                                                      |
|                                         |                                                          |